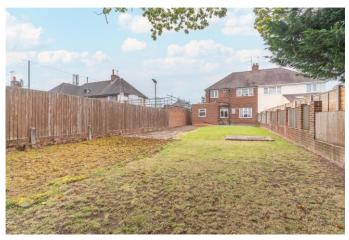

To the front of the property is a driveway leading to the garage with newly fitted up-and-over door, and front lawn. To the rear is a generous garden, mostly laid to lawn with an initial paved patio area.