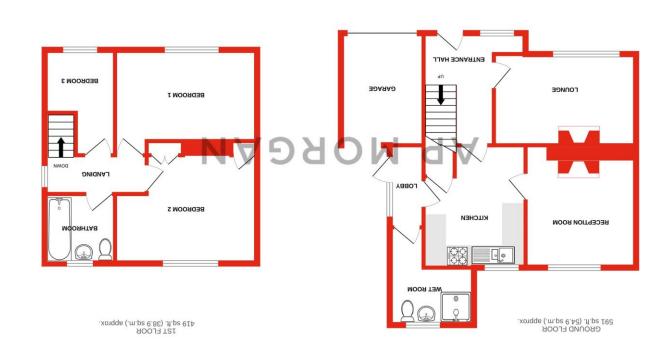

# **Details:** Entrance Hall

**Lounge** 8'10" x 13'9" (2.7m x 4.2m)

**Reception Room** *10'3" x 10'8" (3.12m x 3.25m)* 

**Kitchen** *11'10" x 9'10" (3.6m x 3m)* 

**Wet Room** 9'5" x 8'2" (2.87m x 2.5m)

Bedroom One 10'11" x 12'3" (3.33m x 3.73m)

**Bedroom Two** 10'5" x 12'7" (3.18m x 3.84m)

**Bedroom Three** *10'11" (3.33) x 7'8" (2.34) (Both Max)* 

Bathroom 5'6" x 7'6" (1.68m x 2.29m)

EPC Rating: To be confirmed Council Tax Band: B (tbc by solicitors). Tenure: Freehold (tbc by solicitors).