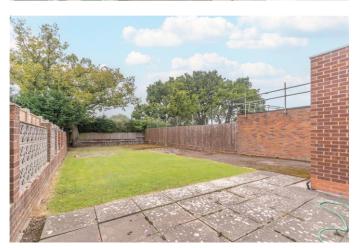

To the front of the property is a driveway leading to the garage with newly fitted up-and-over door, and front lawn. To the rear is a generous garden, mostly laid to lawn with an initial paved patio area.