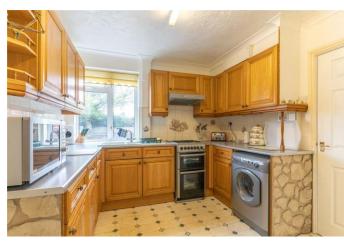

# **Description:**

A great sized, three bedroom semi-detached property situated in a convenient location of Wollescote, Stourbridge.

Entering into a welcoming initial entrance hallway, the property briefly comprises: Front lounge with flame effect electric fireplace, rear reception room with gas fireplace, kitchen with ample worktop and cupboard space to include a large under-stairs storage cupboard, rear lobby with garden access, ground-floor wet room with electric shower, three fantastic sized bedrooms, two of which are doubles with the third being a good sized single, and a family bathroom complete with WC, wash basin and bathtub with electric shower over.

# **Details:** Entrance Hall

**Lounge** 8'10" x 13'9" (2.7m x 4.2m)

**Reception Room** *10'3" x 10'8" (3.12m x 3.25m)* 

**Kitchen** *11'10" x 9'10" (3.6m x 3m)* 

**Wet Room** 9'5" x 8'2" (2.87m x 2.5m)

Bedroom One 10'11" x 12'3" (3.33m x 3.73m)