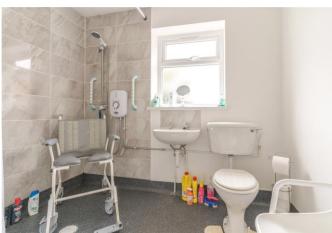

# **Description:**

A great sized, three bedroom semi-detached property situated in a convenient location of Wollescote, Stourbridge.

Entering into a welcoming initial entrance hallway, the property briefly comprises: Front lounge with flame effect electric fireplace, rear reception room with gas fireplace, kitchen with ample worktop and cupboard space to include a large under-stairs storage cupboard, rear lobby with garden access, ground-floor wet room with electric shower, three fantastic sized bedrooms, two of which are doubles with the third being a good sized single, and a family bathroom complete with WC, wash basin and bathtub with electric shower over.

# **Details:** Entrance Hall

**Lounge** 8'10" x 13'9" (2.7m x 4.2m)

**Reception Room** *10'3" x 10'8" (3.12m x 3.25m)* 

**Kitchen** *11'10" x 9'10" (3.6m x 3m)* 

**Wet Room** 9'5" x 8'2" (2.87m x 2.5m)

Bedroom One 10'11" x 12'3" (3.33m x 3.73m)