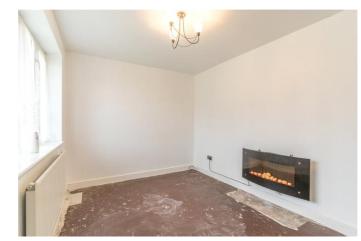

# **Description:**

A great sized, three bedroom semi-detached property situated in a convenient location of Wollescote, Stourbridge.

Entering into a welcoming initial entrance hallway, the property briefly comprises: Front lounge with flame effect electric fireplace, rear reception room with gas fireplace, kitchen with ample worktop and cupboard space to include a large under-stairs storage cupboard, rear lobby with garden access, ground-floor wet room with electric shower, three fantastic sized bedrooms, two of which are doubles with the third being a good sized single, and a family bathroom complete with WC, wash basin and bathtub with electric shower over.

# **Details:** Entrance Hall

**Lounge** 8'10" x 13'9" (2.7m x 4.2m)

**Reception Room** *10'3" x 10'8" (3.12m x 3.25m)* 

**Kitchen** *11'10" x 9'10" (3.6m x 3m)* 

**Wet Room** 9'5" x 8'2" (2.87m x 2.5m)

Bedroom One 10'11" x 12'3" (3.33m x 3.73m)